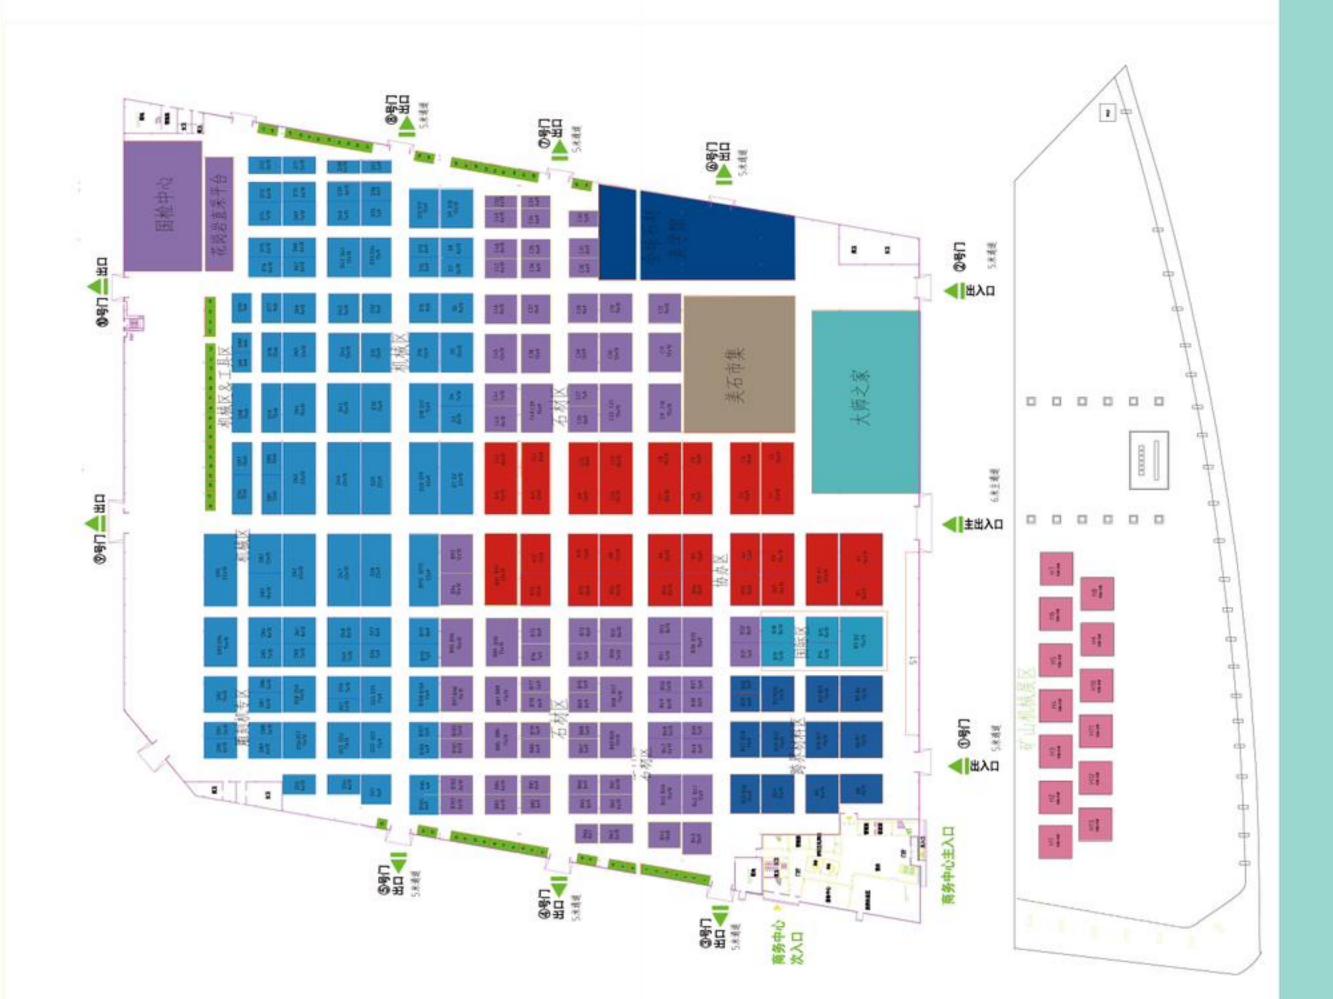

# 水头国际石博会暨石设计周展位图第二十三届中国(南安)

【参展类别】

- 各类花岗岩、大理石、板材及荒料、人造石制品、板岩、异型石材、石雕工艺品、 文化石、墓石制品、园林风景石
- 2、石材矿山开采设备、石材加工机械、金刚石锯片、磨具、磨料
- 3、石材化学防护用品、各类石材监测仪器、科研设计成果、杂志资料等